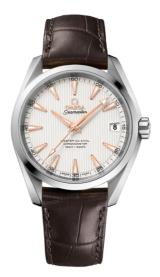

# SEAMASTER

AQUA TERRA 150M 38.5 MM, STEEL ON LEATHER STRAP Reference: 231.13.39.21.02.003

#### WATCH CASE & DIAL

Case: Steel Case Diameter: 38.5 mm Between lugs: 19 mm Dial Colour: Silver

### BRACELET

Material: Leather strap Strap color: Brown Buckle type: Foldover clasp Buckle material: Stainless steel