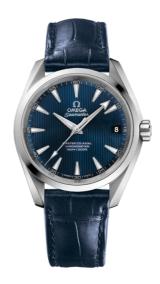

## **SEAMASTER**

AQUA TERRA 150M 38.5 MM, STEEL ON LEATHER STRAP Reference: 231.13.39.21.03.001

# WATCH CASE & DIAL

Case: Steel

Case Diameter: 38.5 mm Between lugs: 19 mm Dial Colour: Blue

## **BRACELET**

Material: Leather strap

Strap color: Blue

Buckle type: Foldover clasp Buckle material: Stainless steel