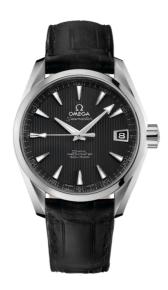

### **SEAMASTER**

AQUA TERRA 150M 38.5 MM, STEEL ON LEATHER STRAP

Reference: 231.13.39.21.06.001

## WATCH CASE & DIAL

Case: Steel

Case Diameter: 38.5 mm Between lugs: 19 mm Dial Colour: Grey

### **BRACELET**

Material: Leather strap Strap color: Black

Buckle type: Foldover clasp Buckle material: Stainless steel

#### **FEATURES**

Chronometer, date, screw-in crown, transparent

caseback