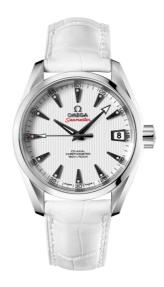

## **SEAMASTER**

AQUA TERRA 150M 38.5 MM, STEEL ON LEATHER STRAP

Reference: 231.13.39.21.54.001

# WATCH CASE & DIAL

Case: Steel

Case Diameter: 38.5 mm Between lugs: 19 mm Lug to lug: 45.50 mm Dial Colour: White

Total product weight (Approx.): 83 g

### **STRAP**

Strap type: Leather strap

Strap color: White

Strap surface: Alligator leather

Strap underside: Non-grained calf leather

Buckle type: Foldover clasp Buckle material: Stainless steel

### **FEATURES**

Chronometer, date, diamonds, screw-in crown, transparent caseback