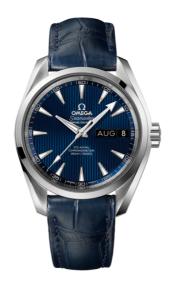

## **SEAMASTER**

AQUA TERRA 150M 38.5 MM, STEEL ON LEATHER STRAP

Reference: 231.13.39.22.03.001

#### MOVEMENT

Calibre: Omega 8601

Self-winding movement with Co-Axial escapement. Annual calendar with instantaneous jump. Silicon balance-spring on free sprung-balance, 2 barrels mounted in series, automatic winding in both directions. Rhodium plated finish with exclusive Geneva waves in arabesque.

## WATCH CASE & DIAL

Case: Steel

Case Diameter: 38.5 mm Between lugs: 19 mm Dial Colour: Blue

## **BRACELET**

Material: Leather strap

Strap color: Blue

Buckle type: Foldover clasp Buckle material: Stainless steel