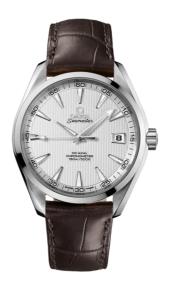

### **SEAMASTER**

AQUA TERRA 150M 41.5 MM, STEEL ON LEATHER STRAP

Reference: 231.13.42.21.02.001

## WATCH CASE & DIAL

Case: Steel

Case Diameter: 41.5 mm Between lugs: 20 mm Dial Colour: Silver

### **BRACELET**

Material: Leather strap Strap color: Brown

Buckle type: Foldover clasp Buckle material: Stainless steel

#### **FEATURES**

Chronometer, date, screw-in crown, transparent

caseback