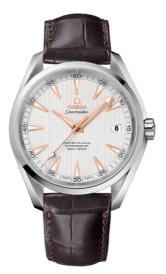

# SEAMASTER

AQUA TERRA 150M 41.5 MM, STEEL ON LEATHER STRAP Reference: 231.13.42.21.02.003

#### WATCH CASE & DIAL

Case: Steel Case Diameter: 41.5 mm Between lugs: 20 mm Dial Colour: Silver

# BRACELET

Material: Leather strap Strap color: Brown Buckle type: Foldover clasp Buckle material: Stainless steel

#### **FEATURES**

Anti-magnetic, chronometer, date, screw-in crown, transparent caseback