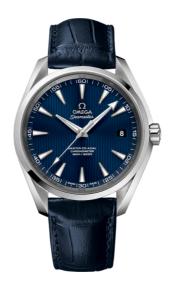

## **SEAMASTER**

AQUA TERRA 150M 41.5 MM, STEEL ON LEATHER STRAP Reference: 231.13.42.21.03.001

# WATCH CASE & DIAL

Case: Steel

Case Diameter: 41.5 mm Between lugs: 20 mm Dial Colour: Blue

## **BRACELET**

Material: Leather strap

Strap color: Blue

Buckle type: Foldover clasp Buckle material: Stainless steel