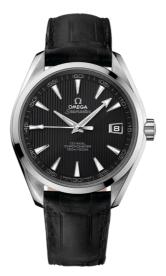

# SEAMASTER

AQUA TERRA 150M 41.5 MM, STEEL ON LEATHER STRAP Reference: 231.13.42.21.06.001

#### WATCH CASE & DIAL

Case: Steel Case Diameter: 41.5 mm Between lugs: 20 mm Dial Colour: Grey

### BRACELET

Material: Leather strap Strap color: Black Buckle type: Foldover clasp Buckle material: Stainless steel