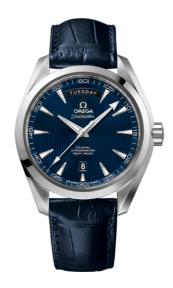

### **SEAMASTER**

AQUA TERRA 150M 41.5 MM, STEEL ON LEATHER STRAP

Reference: 231.13.42.22.03.001

## WATCH CASE & DIAL

Case: Steel

Case Diameter: 41.5 mm Between lugs: 20 mm Dial Colour: Blue

### **BRACELET**

Material: Leather strap

Strap color: Blue

Buckle type: Foldover clasp Buckle material: Stainless steel

#### **FEATURES**

Chronometer, day-date, screw-in crown,

transparent caseback