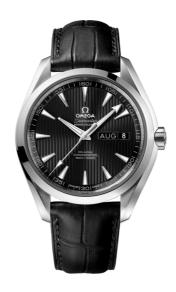

### **SEAMASTER**

AQUA TERRA 150M 43 MM, STEEL ON LEATHER STRAP Reference: 231.13.43.22.01.002

## WATCH CASE & DIAL

Case: Steel

Case Diameter: 43 mm Between lugs: 21 mm Lug to lug: 51.40 mm Thickness: 14.6 mm Dial Colour: Black

Total product weight (Approx.): 114 g

## **STRAP**

Strap type: Leather strap

Strap color: Black

Strap surface: Alligator leather

Strap underside: Non-grained calf leather

Buckle type: Foldover clasp Buckle material: Stainless steel

### **FEATURES**

Annual calendar, chronometer, date, screw-in crown, transparent caseback