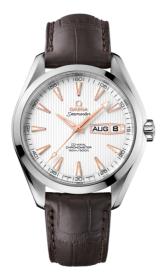

## SEAMASTER

AQUA TERRA 150M 43 MM, STEEL ON LEATHER STRAP Reference: 231.13.43.22.02.002

### MOVEMENT

Calibre: Omega 8601

Self-winding movement with Co-Axial escapement. Annual calendar with instantaneous jump. Silicon balancespring on free sprung-balance, 2 barrels mounted in series, automatic winding in both directions. Rhodium plated finish with exclusive Geneva waves in arabesque.

### WATCH CASE & DIAL

Case: Steel Case Diameter: 43 mm Between lugs: 21 mm Dial Colour: Silver

## BRACELET

Material: Leather strap Strap color: Brown Buckle type: Foldover clasp Buckle material: Stainless steel

### **FEATURES**

Annual calendar, chronometer, date, screw-in crown, transparent caseback