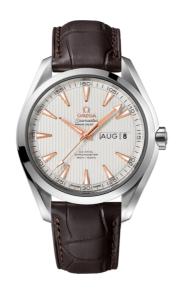

### **SEAMASTER**

AQUA TERRA 150M 43 MM, STEEL ON LEATHER STRAP Reference: 231.13.43.22.02.003

#### WATCH CASE & DIAL

Case: Steel

Case Diameter: 43 mm Between lugs: 21 mm Lug to lug: 51.40 mm Thickness: 14.6 mm Dial Colour: Silver

Total product weight (Approx.): 114 g

## **STRAP**

Strap type: Leather strap

Strap color: Brown

Strap surface: Alligator leather

Strap underside: Non-grained calf leather

Buckle type: Foldover clasp Buckle material: Stainless steel

## **FEATURES**

Annual calendar, chronometer, date, screw-in crown, transparent caseback