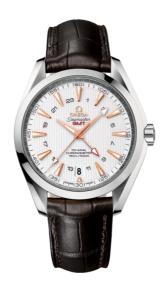

### **SEAMASTER**

AQUA TERRA 150M 43 MM, STEEL ON LEATHER STRAP Reference: 231.13.43.22.02.004

### MOVEMENT

Calibre: Omega 8605

Self-winding movement with Co-Axial escapement. GMT with time zone function. Silicon balance-spring on free sprung-balance, 2 barrels mounted in series, automatic winding in both directions. Rhodium-plated balance bridge and oscillating mass, luxury finish with exclusive Geneva waves in arabesque.

# WATCH CASE & DIAL

Case: Steel

Case Diameter: 43 mm Between lugs: 21 mm Dial Colour: Silver

### **BRACELET**

Material: Leather strap Strap color: Brown

Buckle type: Foldover clasp Buckle material: Stainless steel

#### **FEATURES**

Gmt and worldtimer, chronometer, date, screw-in crown, transparent caseback