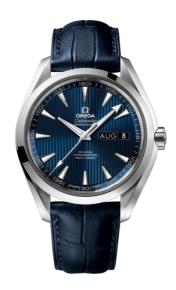

## **SEAMASTER**

AQUA TERRA 150M 43 MM, STEEL ON LEATHER STRAP Reference: 231.13.43.22.03.002

## WATCH CASE & DIAL

Case: Steel

Case Diameter: 43 mm Between lugs: 21 mm Dial Colour: Blue

## **BRACELET**

Material: Leather strap

Strap color: Blue

Buckle type: Foldover clasp Buckle material: Stainless steel