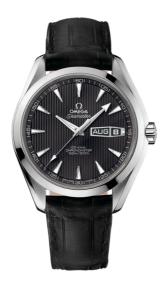

### **SEAMASTER**

AQUA TERRA 150M 43 MM, STEEL ON LEATHER STRAP Reference: 231.13.43.22.06.001

#### MOVEMENT

Calibre: Omega 8601

Self-winding movement with Co-Axial escapement. Annual calendar with instantaneous jump. Silicon balance-spring on free sprung-balance, 2 barrels mounted in series, automatic winding in both directions. Rhodium plated finish with exclusive Geneva waves in arabesque.

## WATCH CASE & DIAL

Case: Steel

Case Diameter: 43 mm Between lugs: 21 mm Dial Colour: Grey

### **BRACELET**

Material: Leather strap Strap color: Black

Buckle type: Foldover clasp Buckle material: Stainless steel

#### **FEATURES**

Annual calendar, chronometer, date, screw-in crown, transparent caseback