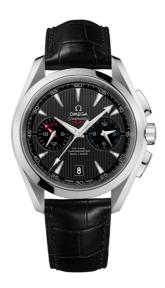

## **SEAMASTER**

AQUA TERRA 150M 43 MM, STEEL ON LEATHER STRAP Reference: 231.13.43.52.06.001

#### MOVEMENT

Calibre: Omega 9605

Self-winding chronograph movement with GMT/second time zone function, column wheel mechanism and Co-Axial escapement. Silicon balance spring on free sprungbalance, twin barrels mounted in series, automatic winding in both directions. Central hour, minute and chronograph seconds hands, small seconds and GMT hands, and 12-hour and 60-minute recorders. Rhodium plated finish with Geneva waves in arabesque.

#### **CRYSTAL**

Domed scratch-resistant sapphire crystal with antireflective treatment on both sides

# WATCH CASE & DIAL

Case: Steel

Case Diameter: 43 mm Between lugs: 21 mm Dial Colour: Grey

## **BRACELET**

Material: Leather strap Strap color: Black

Buckle type: Foldover clasp
Buckle material: Stainless steel

### **FEATURES**

Chronograph, chronometer, date, screw-in crown, small seconds, transparent caseback