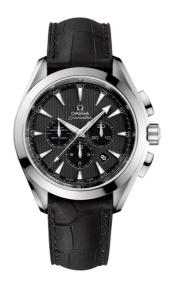

### **SEAMASTER**

AQUA TERRA 150M 44 MM, STEEL ON LEATHER STRAP Reference: 231.13.44.50.06.001

## WATCH CASE & DIAL

Case: Steel

Case Diameter: 44 mm Between lugs: 21 mm Dial Colour: Grey

### **BRACELET**

Material: Leather strap Strap color: Black

Buckle type: Foldover clasp Buckle material: Stainless steel

#### **FEATURES**

Chronograph, chronometer, date, screw-in crown, small seconds, transparent caseback