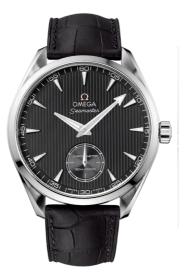

# SEAMASTER

AQUA TERRA 150M 49.2 MM, STEEL ON LEATHER STRAP Reference: 231.13.49.10.06.001

### MOVEMENT

Calibre: Omega 2211

Manual-winding movement with small seconds at 6 o'clock. Anthracite galvanic treatment, movement with sun brushed finishing and circular-graining. Officially certified chronometer.

#### WATCH CASE & DIAL

Case: Steel Case Diameter: 49.2 mm Between lugs: 24 mm Dial Colour: Grey

### BRACELET

Material: Leather strap Strap color: Black Buckle type: Pin buckle Buckle material: Stainless steel

### **FEATURES**

Chronometer, small seconds, transparent caseback