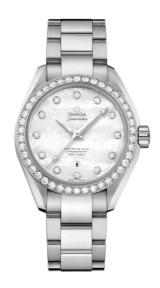

## **SEAMASTER**

AQUA TERRA 150M 34 MM, STEEL ON STEEL

Reference: 231.15.34.20.55.002

# WATCH CASE & DIAL

Case: Steel

Case Diameter: 34 mm Between lugs: 16 mm Lug to lug: 40.00 mm Thickness: 12.6 mm Dial Colour: White

Total product weight (Approx.): 108 g

# **BRACELET**

Material: Steel

Type of Clasp: Butterfly clasp

## **FEATURES**

Anti-magnetic, chronometer, date, diamonds, screw-in crown, transparent caseback