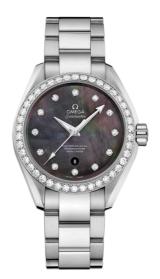

# SEAMASTER

AQUA TERRA 150M 34 MM, STEEL ON STEEL Reference: 231.15.34.20.57.001

#### WATCH CASE & DIAL

Case: Steel Case Diameter: 34 mm Between lugs: 16 mm Dial Colour: Grey

### BRACELET

Material: Steel