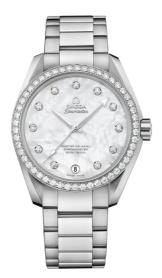

# SEAMASTER

AQUA TERRA 150M 38 MM, STEEL ON STEEL Reference: 231.15.39.21.55.001

#### WATCH CASE & DIAL

Case: Steel Case Diameter: 38 mm Between lugs: 19 mm Lug to lug: 45.50 mm Thickness: 12.9 mm Dial Colour: White Total product weight (Approx.): 144 g

### BRACELET

Material: Steel Type of Clasp: Butterfly clasp

### **FEATURES**

Anti-magnetic, chronometer, date, diamonds, screw-in crown, transparent caseback, time zone function