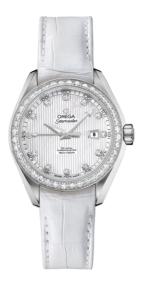

# SEAMASTER

AQUA TERRA 150M 34 MM, STEEL ON LEATHER STRAP Reference: 231.18.34.20.55.001

#### WATCH CASE & DIAL

Case: Steel Case Diameter: 34 mm Between lugs: 16 mm Dial Colour: White

## BRACELET

Material: Leather strap Strap color: White Buckle type: Foldover clasp Buckle material: Stainless steel

#### **FEATURES**

Chronometer, date, diamonds, screw-in crown, transparent caseback