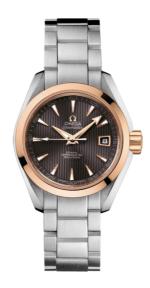

## **SEAMASTER**

AQUA TERRA 150M 30 MM, STEEL - RED GOLD ON STEEL

Reference: 231.20.30.20.06.003

# WATCH CASE & DIAL

Case: Steel - red gold Case Diameter: 30 mm Between lugs: 14 mm Dial Colour: Grey

## **BRACELET**

Material: Steel

#### **FEATURES**

Chronometer, date, screw-in crown, transparent caseback