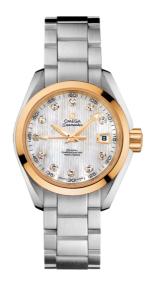

## **SEAMASTER**

AQUA TERRA 150M 30 MM, STEEL - YELLOW GOLD ON STEEL

Reference: 231.20.30.20.55.004

# WATCH CASE & DIAL

Case: Steel - yellow gold Case Diameter: 30 mm Between lugs: 14 mm Lug to lug: 36.00 mm Thickness: 12.4 mm Dial Colour: White

Total product weight (Approx.): 100 g

## **BRACELET**

Material: Steel

Type of Clasp: Butterfly clasp

## **FEATURES**

Chronometer, date, diamonds, screw-in crown,

transparent caseback