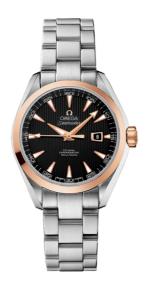

## **SEAMASTER**

AQUA TERRA 150M 34 MM, STEEL - RED GOLD ON STEEL

Reference: 231.20.34.20.01.003

## WATCH CASE & DIAL

Case: Steel - red gold Case Diameter: 34 mm Between lugs: 16 mm Lug to lug: 40.00 mm Thickness: 12.5 mm Dial Colour: Black

Total product weight (Approx.): 119 g

## **BRACELET**

Material: Steel

Type of Clasp: Butterfly clasp