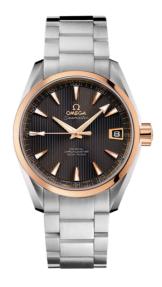

### **SEAMASTER**

AQUA TERRA 150M 38.5 MM, STEEL - RED GOLD ON STEEL

Reference: 231.20.39.21.06.003

## MOVEMENT

Calibre: Omega 8500

Self-winding movement with Co-Axial escapement. Free sprung-balance, 2 barrels mounted in series, automatic winding in both directions. Bridges and the oscillating mass are decorated with exclusive Geneva waves in arabesque.

#### **CRYSTAL**

Domed scratch-resistant sapphire crystal with antireflective treatment on both sides

### WATER RESISTANCE

15 bar (150 metres / 500 feet)

# WATCH CASE & DIAL

Case: Steel - red gold Case Diameter: 38.5 mm Between lugs: 19 mm Dial Colour: Grey

### **BRACELET**

Material: Steel

#### **FEATURES**

Chronometer, date, screw-in crown, transparent caseback