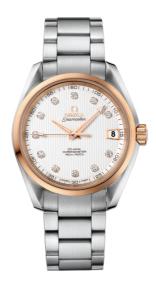

## **SEAMASTER**

AQUA TERRA 150M 38.5 MM, STEEL - RED GOLD ON STEEL

Reference: 231.20.39.21.52.003

# WATCH CASE & DIAL

Case: Steel - red gold
Case Diameter: 38.5 mm
Between lugs: 19 mm
Dial Colour: Silver

## **BRACELET**

Material: Steel

#### **FEATURES**

Chronometer, date, diamonds, screw-in crown, transparent caseback, time zone function