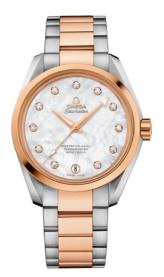

# SEAMASTER

AQUA TERRA 150M 38.5 MM, STEEL - RED GOLD ON STEEL - RED GOLD Reference: 231.20.39.21.55.003

#### WATCH CASE & DIAL

Case: Steel - red gold Case Diameter: 38.5 mm Between lugs: 19 mm Lug to lug: 45.50 mm Thickness: 12.8 mm Dial Colour: White Total product weight (Approx.): 149 g

## BRACELET

Material: Steel - red gold Type of Clasp: Butterfly clasp

### **FEATURES**

Anti-magnetic, chronometer, date, diamonds, screw-in crown, transparent caseback, time zone function