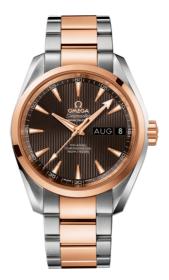

# SEAMASTER

AQUA TERRA 150M 38.5 MM, STEEL - RED GOLD ON STEEL - RED GOLD Reference: 231.20.39.22.06.001

### MOVEMENT

Calibre: Omega 8601

Self-winding movement with Co-Axial escapement. Annual calendar with instantaneous jump. Silicon balancespring on free sprung-balance, 2 barrels mounted in series, automatic winding in both directions. Rhodium plated finish with exclusive Geneva waves in arabesque.

### WATCH CASE & DIAL

Case: Steel – red gold Case Diameter: 38.5 mm Between lugs: 19 mm Dial Colour: Grey

## BRACELET

Material: Steel - red gold

## FEATURES

Annual calendar, chronometer, date, screw-in crown, transparent caseback