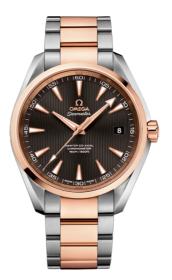

# SEAMASTER

AQUA TERRA 150M 41.5 MM, STEEL - RED GOLD ON STEEL - RED GOLD Reference: 231.20.42.21.06.003

#### MOVEMENT

Calibre: Omega 8500

Self-winding movement with Co-Axial escapement. Free sprung-balance, 2 barrels mounted in series, automatic winding in both directions. Bridges and the oscillating mass are decorated with exclusive Geneva waves in arabesque. Power reserve: 60 hours

#### CRYSTAL

Domed scratch-resistant sapphire crystal with antireflective treatment on both sides

#### WATER RESISTANCE

15 bar (150 metres / 500 feet)

#### WATCH CASE & DIAL

Case: Steel - red gold Case Diameter: 41.5 mm Between lugs: 20 mm Lug to lug: 48.50 mm Thickness: 13.0 mm Dial Colour: Grey Total product weight (Approx.): 160 g

## BRACELET

Material: Steel - red gold Type of Clasp: Butterfly clasp

### **FEATURES**

Anti-magnetic, chronometer, date, screw-in crown, transparent caseback, time zone function