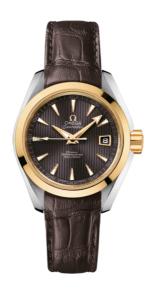

### **SEAMASTER**

AQUA TERRA 150M 30 MM, STEEL - YELLOW GOLD ON LEATHER STRAP

Reference: 231.23.30.20.06.002

# WATCH CASE & DIAL

Case: Steel - yellow gold Case Diameter: 30 mm Between lugs: 14 mm Lug to lug: 36.00 mm Thickness: 12.4 mm Dial Colour: Grey

Total product weight (Approx.): 54 g

# **STRAP**

Strap type: Leather strap

Strap color: Brown

Strap surface: Alligator leather

Strap underside: Non-grained calf leather

Buckle type: Foldover clasp

Buckle material: Steel - yellow gold