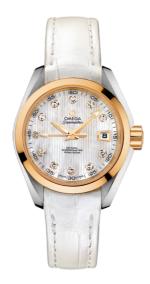

### **SEAMASTER**

AQUA TERRA 150M

30 MM, STEEL - YELLOW GOLD ON LEATHER STRAP

Reference: 231.23.30.20.55.002

# WATCH CASE & DIAL

Case: Steel - yellow gold Case Diameter: 30 mm Between lugs: 14 mm Dial Colour: White

### **BRACELET**

Material: Leather strap Strap color: White

Buckle type: Foldover clasp

Buckle material: Steel - yellow gold

### **FEATURES**

Chronometer, date, diamonds, screw-in crown, transparent caseback