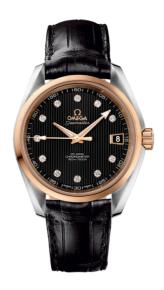

## **SEAMASTER**

AQUA TERRA 150M 38.5 MM, STEEL - RED GOLD ON LEATHER STRAP

Reference: 231.23.39.21.51.001

## WATCH CASE & DIAL

Case: Steel - red gold
Case Diameter: 38.5 mm
Between lugs: 19 mm
Lug to lug: 45.50 mm
Thickness: 12.8 mm
Dial Colour: Black

Total product weight (Approx.): 87 g

# **STRAP**

Strap type: Leather strap

Strap color: Black

Strap surface: Alligator leather

Strap underside: Non-grained calf leather

Buckle type: Foldover clasp Buckle material: Stainless steel