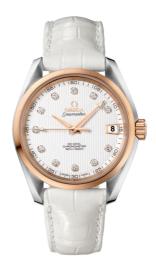

## **SEAMASTER**

AQUA TERRA 150M 38.5 MM, STEEL - RED GOLD ON LEATHER STRAP

Reference: 231.23.39.21.52.001

# WATCH CASE & DIAL

Case: Steel - red gold
Case Diameter: 38.5 mm
Between lugs: 19 mm
Lug to lug: 45.50 mm
Thickness: 12.8 mm
Dial Colour: Silver

Total product weight (Approx.): 88 g

## **STRAP**

Strap type: Leather strap

Strap color: White

Strap surface: Alligator leather

Strap underside: Non-grained calf leather

Buckle type: Foldover clasp Buckle material: Stainless steel

## **FEATURES**

Chronometer, date, diamonds, screw-in crown, transparent caseback, time zone function