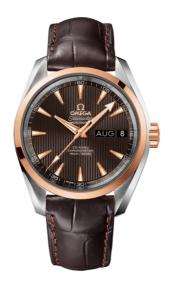

#### **SEAMASTER**

AQUA TERRA 150M 38.5 MM, STEEL - RED GOLD ON LEATHER STRAP

Reference: 231.23.39.22.06.001

## WATCH CASE & DIAL

Case: Steel - red gold
Case Diameter: 38.5 mm
Between lugs: 19 mm
Lug to lug: 45.50 mm
Thickness: 14.3 mm
Dial Colour: Grey

Total product weight (Approx.): 99 g

# **STRAP**

Strap type: Leather strap

Strap color: Brown

Strap surface: Alligator leather

Strap underside: Non-grained calf leather

Buckle type: Foldover clasp Buckle material: Stainless steel

### **FEATURES**

Annual calendar, chronometer, date, screw-in crown, transparent caseback