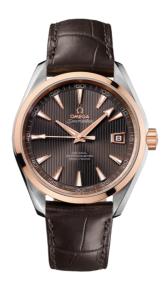

### **SEAMASTER**

AQUA TERRA 150M 41.5 MM, STEEL - RED GOLD ON LEATHER STRAP

Reference: 231.23.42.21.06.001

## WATCH CASE & DIAL

Case: Steel - red gold Case Diameter: 41.5 mm Between lugs: 20 mm Dial Colour: Grey

### **BRACELET**

Material: Leather strap Strap color: Brown

Buckle type: Foldover clasp Buckle material: Stainless steel

#### **FEATURES**

Chronometer, date, screw-in crown, transparent caseback