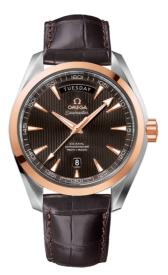

# SEAMASTER

AQUA TERRA 150M 41.5 MM, STEEL - RED GOLD ON LEATHER STRAP Reference: 231.23.42.22.06.001

### MOVEMENT

Calibre: Omega 8602

Self-winding movement with Co-Axial escapement. Daydate change at midnight with instantaneous jump. Silicon balance-spring on free sprung-balance, 2 barrels mounted in series, automatic winding in both directions. Rhodiumplated balance bridge and oscillating mass, luxury finish with exclusive Geneva waves in arabesque.

## CRYSTAL

Domed scratch-resistant sapphire crystal with antireflective treatment on both sides

## WATER RESISTANCE

15 bar (150 metres / 500 feet)

### WATCH CASE & DIAL

Case: Steel – red gold Case Diameter: 41.5 mm Between lugs: 20 mm Dial Colour: Grey

## BRACELET

Material: Leather strap Strap color: Brown Buckle type: Foldover clasp Buckle material: Stainless steel

#### **FEATURES**

Chronometer, day-date, screw-in crown, transparent caseback