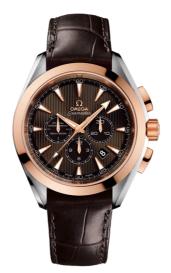

# SEAMASTER

AQUA TERRA 150M 44 MM, STEEL - RED GOLD ON LEATHER STRAP Reference: 231.23.44.50.06.001

### WATCH CASE & DIAL

Case: Steel – red gold Case Diameter: 44 mm Between lugs: 21 mm Dial Colour: Grey

### BRACELET

Material: Leather strap Strap color: Brown Buckle type: Foldover clasp Buckle material: Stainless steel

#### **FEATURES**

Chronograph, chronometer, date, screw-in crown, small seconds, transparent caseback