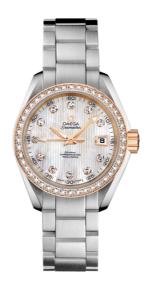

### **SEAMASTER**

AQUA TERRA 150M 30 MM, STEEL - RED GOLD ON STEEL

Reference: 231.25.30.20.55.003

# WATCH CASE & DIAL

Case: Steel - red gold Case Diameter: 30 mm Between lugs: 14 mm Lug to lug: 36.00 mm Thickness: 12.4 mm Dial Colour: White

Total product weight (Approx.): 99 g

# **BRACELET**

Material: Steel

Type of Clasp: Butterfly clasp

### **FEATURES**

Chronometer, date, diamonds, screw-in crown,

transparent caseback