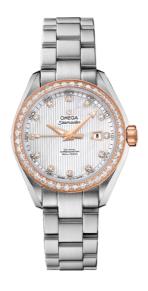

# **SEAMASTER**

AQUA TERRA 150M 34 MM, STEEL - RED GOLD ON STEEL

Reference: 231.25.34.20.55.003

# WATCH CASE & DIAL

Case: Steel - red gold Case Diameter: 34 mm Between lugs: 16 mm Lug to lug: 40.00 mm Thickness: 12.6 mm Dial Colour: White

Total product weight (Approx.): 116 g

# **BRACELET**

Material: Steel

Type of Clasp: Butterfly clasp

# **FEATURES**

Chronometer, date, diamonds, screw-in crown,

transparent caseback