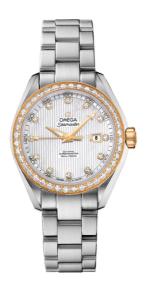

# **SEAMASTER**

AQUA TERRA 150M 34 MM, STEEL - YELLOW GOLD ON STEEL

Reference: 231.25.34.20.55.004

# WATCH CASE & DIAL

Case: Steel - yellow gold Case Diameter: 34 mm Between lugs: 16 mm Lug to lug: 40.00 mm Thickness: 12.6 mm Dial Colour: White

Total product weight (Approx.): 116 g

# **BRACELET**

Material: Steel

Type of Clasp: Butterfly clasp

# **FEATURES**

Chronometer, date, diamonds, screw-in crown,

transparent caseback