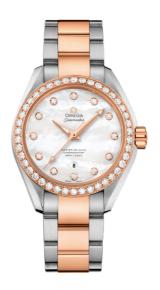

## **SEAMASTER**

AQUA TERRA 150M

34 MM, STEEL - SEDNATM GOLD ON STEEL - SEDNATM GOLD

Reference: 231.25.34.20.55.005

# WATCH CASE & DIAL

Case: Steel - Sedna™ gold Case Diameter: 34 mm Between lugs: 16 mm Dial Colour: White

## **BRACELET**

Material: Steel - Sedna<sup>TM</sup> gold

#### **FEATURES**

Anti-magnetic, chronometer, date, diamonds, screw-in crown, transparent caseback