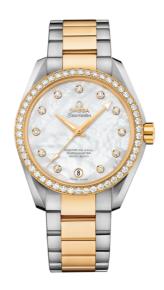

## **SEAMASTER**

AQUA TERRA 150M

38.5 MM, STEEL - YELLOW GOLD ON STEEL - YELLOW GOLD

Reference: 231.25.39.21.55.002

# WATCH CASE & DIAL

Case: Steel - yellow gold Case Diameter: 38.5 mm Between lugs: 19 mm Dial Colour: White

## **BRACELET**

Material: Steel - yellow gold

#### **FEATURES**

Anti-magnetic, chronometer, date, diamonds, screw-in crown, transparent caseback