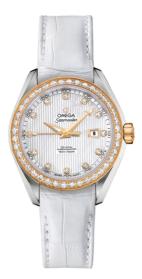

# SEAMASTER

AQUA TERRA 150M 34 MM, STEEL - YELLOW GOLD ON LEATHER STRAP Reference: 231.28.34.20.55.001

### WATCH CASE & DIAL

Case: Steel - yellow gold Case Diameter: 34 mm Between lugs: 16 mm Lug to lug: 40.00 mm Thickness: 12.6 mm Dial Colour: White Total product weight (Approx.): 64 g

## STRAP

Strap type: Leather strap Strap color: White Strap surface: Alligator leather Strap underside: Non-grained calf leather Buckle type: Foldover clasp Buckle material: Stainless steel

## FEATURES

Chronometer, date, diamonds, screw-in crown, transparent caseback