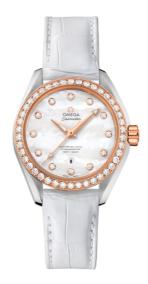

## **SEAMASTER**

AQUA TERRA 150M 34 MM, STEEL - SEDNA™ GOLD ON LEATHER STRAP

Reference: 231.28.34.20.55.003

# WATCH CASE & DIAL

Case: Steel - Sedna™ gold Case Diameter: 34 mm Between lugs: 16 mm Dial Colour: White

## **BRACELET**

Material: Leather strap Strap color: White

Buckle type: Foldover clasp Buckle material: Stainless steel

### **FEATURES**

Anti-magnetic, chronometer, date, diamonds, screw-in crown, transparent caseback