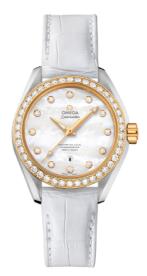

# SEAMASTER

AQUA TERRA 150M 34 MM, STEEL - YELLOW GOLD ON LEATHER STRAP Reference: 231.28.34.20.55.004

### MOVEMENT

Calibre: Omega 8520

Self-winding movement with Co-Axial escapement. Free sprung-balance system with silicon balance-spring. Automatic winding in both directions. Rhodium plated finish with exclusive Geneva waves in arabesque. Power reserve: 50 hours

#### CRYSTAL

Domed scratch-resistant sapphire crystal with antireflective treatment on both sides

# WATER RESISTANCE

15 bar (150 metres / 500 feet)

### WATCH CASE & DIAL

Case: Steel – yellow gold Case Diameter: 34 mm Between lugs: 16 mm Dial Colour: White

## BRACELET

Material: Leather strap Strap color: White Buckle type: Foldover clasp Buckle material: Stainless steel

### **FEATURES**

Anti-magnetic, chronometer, date, diamonds, screw-in crown, transparent caseback