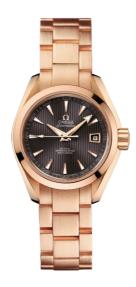

#### **SEAMASTER**

AQUA TERRA 150M 30 MM, RED GOLD ON RED GOLD Reference: 231.50.30.20.06.001

### WATCH CASE & DIAL

Case: Red gold

Case Diameter: 30 mm Between lugs: 14 mm Lug to lug: 36.00 mm Dial Colour: Grey

Total product weight (Approx.): 147 g

#### **BRACELET**

Material: Red gold