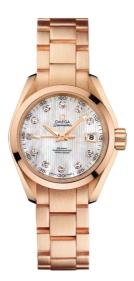

## SEAMASTER

AQUA TERRA 150M 30 MM, RED GOLD ON RED GOLD Reference: 231.50.30.20.55.001

### WATCH CASE & DIAL

Case: Red gold Case Diameter: 30 mm Between lugs: 14 mm Lug to lug: 36.00 mm Dial Colour: White Total product weight (Approx.): 142 g

### BRACELET

Material: Red gold

## FEATURES

Chronometer, date, diamonds, screw-in crown, transparent caseback