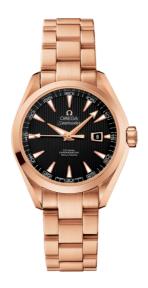

## **SEAMASTER**

AQUA TERRA 150M 34 MM, RED GOLD ON RED GOLD Reference: 231.50.34.20.01.002

## WATCH CASE & DIAL

Case: Red gold

Case Diameter: 34 mm Between lugs: 16 mm Thickness: 12.5 mm Dial Colour: Black

Total product weight (Approx.): 169 g

#### **BRACELET**

Material: Red gold

Type of Clasp: Butterfly clasp